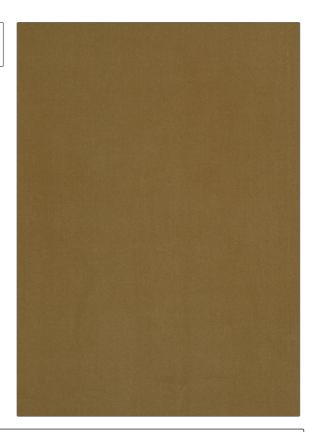

PATTERN 2356D Parkwood COLOR 14

BRAND APPLICATION

Stroheim Fabric

USES CATEGORIES

Drapery, Multipurpose, Velvet / Grospoint,

Upholstery Wovens

Solid

COLORS DESIGN TYPES

Not Railroaded

Taupe / Tan

RAILROADED

| WIDTH                                | FINISH                 | VERTICAL REPEAT   | HORIZONTAL REPEAT                                 |
|--------------------------------------|------------------------|-------------------|---------------------------------------------------|
| 54.00 in (137.16 cm)                 | Water Repellent Finish | 0.00 in (0.00 cm) | 0.00 in (0.00 cm)                                 |
| CONTENT                              | BACKING                | FIRE CODES        | DOUBLE RUBS                                       |
| Pile:100% Cotton<br>Base:100% Cotton |                        | UFAC Class II     | Exceeds 100,000 Double<br>Rubs (Wyzenbeek Method) |
| PRODUCT NUMBER                       | COUNTRY                | _                 |                                                   |
| 0643214                              | USA                    |                   |                                                   |