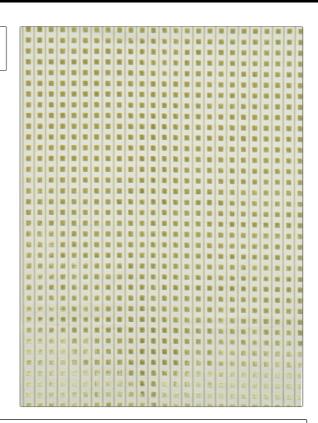

**Fabric Product Details** 

PATTERN 1022D Cubix COLOR 09

BRAND APPLICATION

Stroheim Fabric

USES CATEGORIES

Drapery, Multipurpose, Velvet / Grospoint, Upholstery Wovens

COLORS DESIGN TYPES

Yellow Geometric, Check / Plaid

SCALE RAILROADED

Small Not Railroaded

| WIDTH                | VERTICAL REPEAT                                  | HORIZONTAL REPEAT | CONTENT                               |
|----------------------|--------------------------------------------------|-------------------|---------------------------------------|
| 55.00 in (139.70 cm) | 0.91 in (2.31 cm)                                | 0.98 in (2.49 cm) | Base:100% Cotton<br>Pile:100% Viskose |
| BACKING              | DOUBLE RUBS                                      | PRODUCT NUMBER    | COUNTRY                               |
|                      | Exceeds 30,000 Double<br>Rubs (Wyzenbeek Method) | 0644109           | Peru                                  |