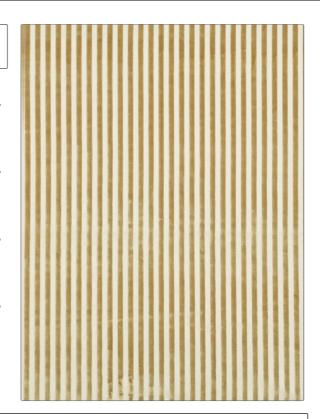

PATTERN 1023D Linear COLOR 05

BRAND APPLICATION

Stroheim Fabric

USES CATEGORIES

 ${\bf Multipurpose, Upholstery} \qquad {\bf Velvet\ /\ Grospoint,}$ 

Wovens

COLORS DESIGN TYPES

Beige Stripes

SCALE RAILROADED

Small Not Railroaded

| WIDTH                | VERTICAL REPEAT                                  | HORIZONTAL REPEAT | CONTENT                               |
|----------------------|--------------------------------------------------|-------------------|---------------------------------------|
| 55.00 in (139.70 cm) | 0.00 in (0.00 cm)                                | 0.98 in (2.49 cm) | Base:100% Cotton<br>Pile:100% Viskose |
| BACKING              | DOUBLE RUBS                                      | PRODUCT NUMBER    | COUNTRY                               |
|                      | Exceeds 30,000 Double<br>Rubs (Wyzenbeek Method) | 0644205           | Peru                                  |