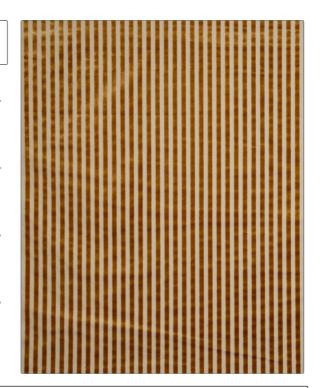

PATTERN 1023D Linear COLOR 07

BRAND APPLICATION

Stroheim Fabric

USES CATEGORIES

Multipurpose, Upholstery Velvet / Grospoint, Wovens

COLORS DESIGN TYPES

Gold Stripes

SCALE RAILROADED

Small Not Railroaded

| WIDTH                | VERTICAL REPEAT                                  | HORIZONTAL REPEAT | CONTENT                               |
|----------------------|--------------------------------------------------|-------------------|---------------------------------------|
| 55.00 in (139.70 cm) | 0.00 in (0.00 cm)                                | 0.98 in (2.49 cm) | Base:100% Cotton<br>Pile:100% Viskose |
| BACKING              | DOUBLE RUBS                                      | PRODUCT NUMBER    | COUNTRY                               |
|                      | Exceeds 30,000 Double<br>Rubs (Wyzenbeek Method) | 0644207           | Peru                                  |