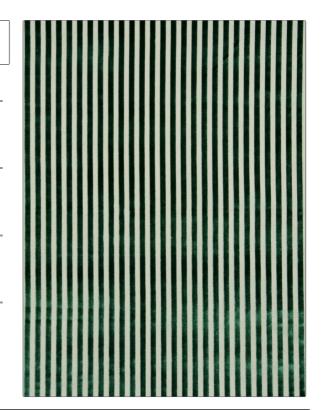

PATTERN 1023D Linear COLOR 15

BRAND

Stroheim Fabric

USES CATEGORIES

Multipurpose, Upholstery Velvet / Grospoint,

APPLICATION

Wovens

COLORS DESIGN TYPES

Aqua / Teal Stripes

SCALE RAILROADED

Small Not Railroaded

| WIDTH                | VERTICAL REPEAT                                  | HORIZONTAL REPEAT | CONTENT                               |
|----------------------|--------------------------------------------------|-------------------|---------------------------------------|
| 55.00 in (139.70 cm) | 0.00 in (0.00 cm)                                | 0.98 in (2.49 cm) | Base:100% Cotton<br>Pile:100% Viskose |
| BACKING              | DOUBLE RUBS                                      | PRODUCT NUMBER    | COUNTRY                               |
|                      | Exceeds 30,000 Double<br>Rubs (Wyzenbeek Method) | 0644215           | Peru                                  |