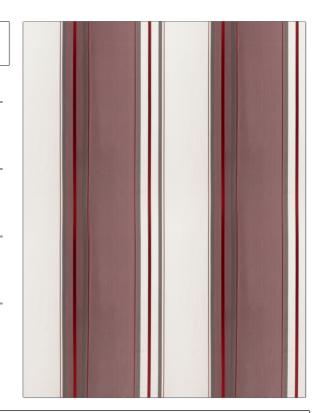

PATTERN 1032C Hartwell color 04

BRAND APPLICATION

Stroheim Fabric

USES CATEGORIES

Drapery, Multipurpose Silk, Eco / Environment

Plus

COLORS DESIGN TYPES

Linen, Red, Burgundy Stripes, Contemporary /

Modern

SCALE RAILROADED

Large Not Railroaded

| WIDTH                | VERTICAL REPEAT   | HORIZONTAL REPEAT   | CONTENT             |
|----------------------|-------------------|---------------------|---------------------|
| 54.00 in (137.16 cm) | 0.00 in (0.00 cm) | 27.50 in (69.85 cm) | 51% Bamboo 49% Silk |
| BACKING              | PRODUCT NUMBER    | COUNTRY             |                     |
|                      | 0644304           | China               | _                   |