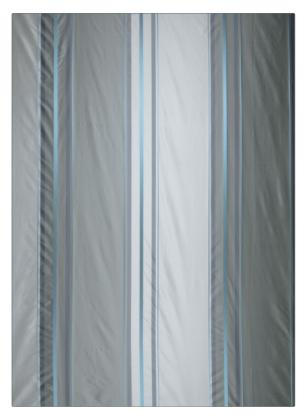

## Fabric Product Details

|                     | 1032C Hartwell                      |  |  |
|---------------------|-------------------------------------|--|--|
| color 05            |                                     |  |  |
| BRAND               | APPLICATION                         |  |  |
| Stroheim            | Fabric                              |  |  |
|                     |                                     |  |  |
| USES                | CATEGORIES                          |  |  |
| Drapery, Multipurpo | ose Silk, Eco / Environment<br>Plus |  |  |
| COLORS              | DESIGN TYPES                        |  |  |
| Aqua / Teal         | Stripes, Contemporary /<br>Modern   |  |  |
| SCALE               | RAILROADED                          |  |  |
| Large               | Not Railroaded                      |  |  |