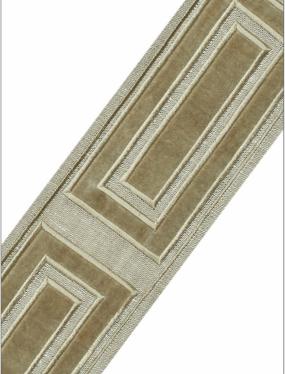

## Trimming Product Details

| PATTERN Ingot<br>COLOR Truffle                                 |                         |
|----------------------------------------------------------------|-------------------------|
| BRAND                                                          | APPLICATION             |
| Stroheim                                                       | Trimming                |
| USES                                                           | CATEGORIES              |
| Bedding, Window,<br>Accessories, Furniture                     | Braids / Borders / Tape |
| воок                                                           | COLORS                  |
| Leading Edge Trimmings<br>Collection Leading Edge<br>Tactility | Taupe / Tan             |

## ADDITIONAL PRODUCT NOTES

Exclusive Pattern, Border / Braid / Tape, Embroidered Textiles Are Not, Guaranteed For Precise Color, Matching And Colorfastness., Color Placement Of Embroidery, May Vary. All Measurements, Quoted For Repeats Are, Approximate., Width: 4.00 In