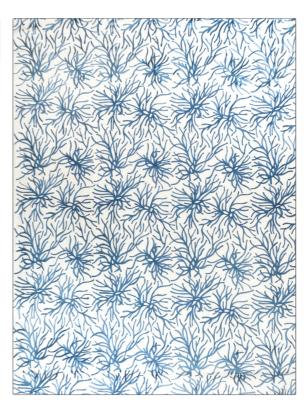

| PATTERN<br>COLOR | Coral Garden<br>Coastal |                                     |  |
|------------------|-------------------------|-------------------------------------|--|
| BRAND            |                         | APPLICATION                         |  |
| Stroheim         |                         | Fabric                              |  |
| USES             |                         | CATEGORIES                          |  |
| Bedding, Drapery |                         | Crewels / Embroideries,<br>Linen    |  |
| COLORS           |                         | DESIGN TYPES                        |  |
| Blue             |                         | Embroidery, Tropical /<br>Botanical |  |
| SCALE            |                         | RAILROADED                          |  |
| Large            |                         | Not Railroaded                      |  |

ADDITIONAL PRODUCT NOTES

Exclusive Pattern, Embroidered Textiles Are Not, Guaranteed For Precise Color, Matching And Colorfastness., Color Placement Of Embroidery, May Vary. All Measurements, Quoted For Repeats Are, Approximate.