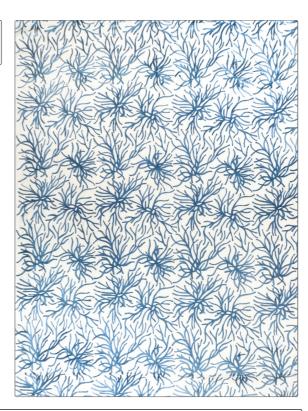

| PATTERN Coral Garder COLOR 01 | 1                                   |  |
|-------------------------------|-------------------------------------|--|
| BRAND                         | APPLICATION                         |  |
| Stroheim                      | Fabric                              |  |
| USES                          | CATEGORIES                          |  |
| Bedding, Drapery              | Crewels / Embroideries,<br>Linen    |  |
| COLORS                        | DESIGN TYPES                        |  |
| Blue                          | Embroidery, Tropical /<br>Botanical |  |
| SCALE                         | RAILROADED                          |  |
| Large                         | Not Railroaded                      |  |