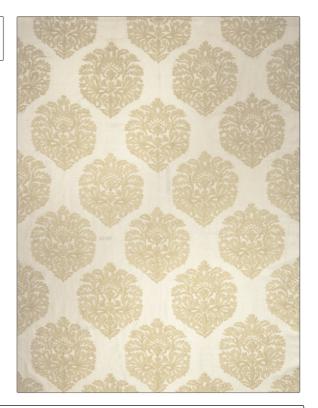

PATTERN Bedford Damask Color Cream

BRAND APPLICATION

Stroheim Fabric

USES CATEGORIES

Bedding, Drapery Crewels / Embroideries, Linen

COLORS DESIGN TYPES

Beige Embroidery, Damask

RAILROADED

**Not Railroaded** 

| WIDTH                | VERTICAL REPEAT     | HORIZONTAL REPEAT   | CONTENT                              |
|----------------------|---------------------|---------------------|--------------------------------------|
| 52.00 in (132.08 cm) | 20.00 in (50.80 cm) | 17.00 in (43.18 cm) | 52% Linen, 46% Viscose,<br>2% Cotton |
| BACKING              | PRODUCT NUMBER      | COUNTRY             | CLEANING CODES                       |
|                      | 0650002             | India               |                                      |

ADDITIONAL PRODUCT NOTES

SCALE

Large

Exclusive Pattern, Embroidered Textiles Are Not, Guaranteed For Precise Color, Matching And Colorfastness., Color Placement Of Embroidery, May Vary. All Measurements, Quoted For Repeats Are, Approximate.