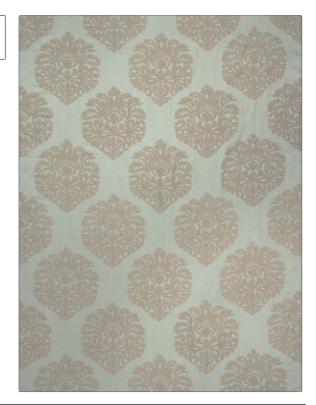

PATTERN Bedford Damask COLOR Aqua Stone

BRAND APPLICATION

Stroheim Fabric

USES CATEGORIES

Bedding, Drapery Crewels / Embroideries, Linen

COLORS DESIGN TYPES

Aqua / Teal Embroidery, Damask

RAILROADED

Not Railroaded

| WIDTH                | VERTICAL REPEAT     | HORIZONTAL REPEAT   | CONTENT                              |
|----------------------|---------------------|---------------------|--------------------------------------|
| 52.00 in (132.08 cm) | 20.00 in (50.80 cm) | 17.00 in (43.18 cm) | 52% Linen, 46% Viscose,<br>2% Cotton |
| BACKING              | PRODUCT NUMBER      | COUNTRY             | CLEANING CODES                       |
|                      | 0650003             | India               | S                                    |

ADDITIONAL PRODUCT NOTES

SCALE

Large

Exclusive Pattern, Embroidered Textiles Are Not, Guaranteed For Precise Color, Matching And Colorfastness., Color Placement Of Embroidery, May Vary. All Measurements, Quoted For Repeats Are, Approximate.