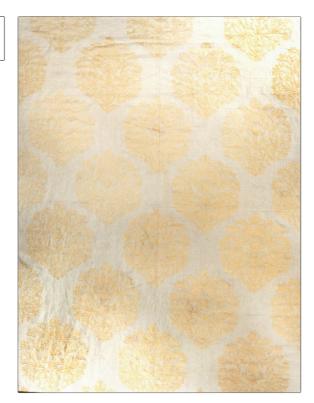

| PATTERN | <b>Bedford Damask</b> |
|---------|-----------------------|
| COLOR   | 01                    |

BRAND APPLICATION Stroheim Fabric USES CATEGORIES Bedding, Drapery Crewels / Embroideries, Linen COLORS DESIGN TYPES Off White / Ivory Embroidery, Damask SCALE RAILROADED Large **Not Railroaded** 

| WIDTH                | VERTICAL REPEAT     | HORIZONTAL REPEAT   | CONTENT                              |
|----------------------|---------------------|---------------------|--------------------------------------|
| 52.00 in (132.08 cm) | 20.00 in (50.80 cm) | 17.00 in (43.18 cm) | 52% Linen, 46% Viscose,<br>2% Cotton |
| BACKING              | PRODUCT NUMBER      | COUNTRY             | CLEANING CODES                       |
|                      | 0650101             | India               | S                                    |