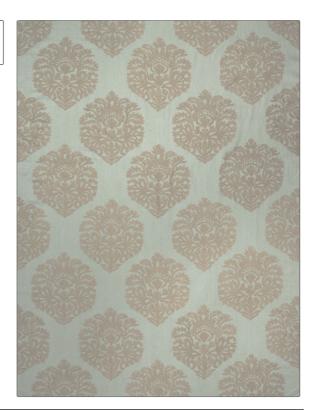

| PATTERN | <b>Bedford Damask</b> |
|---------|-----------------------|
| COLOR   | 03                    |

BRAND APPLICATION Stroheim Fabric USES CATEGORIES Bedding, Drapery Crewels / Embroideries, Linen DESIGN TYPES COLORS Aqua / Teal Embroidery, Damask SCALE RAILROADED Large Not Railroaded

| WIDTH                | VERTICAL REPEAT     | HORIZONTAL REPEAT   | CONTENT                              |
|----------------------|---------------------|---------------------|--------------------------------------|
| 52.00 in (132.08 cm) | 20.00 in (50.80 cm) | 17.00 in (43.18 cm) | 52% Linen, 46% Viscose,<br>2% Cotton |
| BACKING              | PRODUCT NUMBER      | COUNTRY             | CLEANING CODES                       |
|                      | 0650103             | India               | S                                    |

ADDITIONAL PRODUCT NOTES

Exclusive Pattern, Embroidered Textiles Are Not, Guaranteed For Precise Color, Matching And Colorfastness., Color Placement Of Embroidery, May Vary. All Measurements, Quoted For Repeats Are, Approximate.