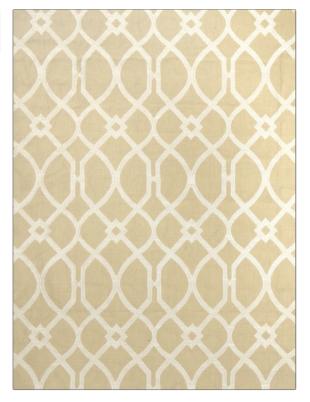

PATTERN Cranston Lattice COLOR Beige

BRAND APPLICATION Stroheim Fabric USES CATEGORIES Bedding, Drapery Crewels / Embroideries, Linen COLORS DESIGN TYPES Lattice / Fretwork, Beige Scrollwork SCALE RAILROADED

ADDITIONAL PRODUCT NOTES

Medium

Exclusive Pattern, Embroidered Textiles Are Not, Guaranteed For Precise Color, Matching And Colorfastness., Color Placement Of Embroidery, May Vary. All Measurements, Quoted For Repeats Are, Approximate.