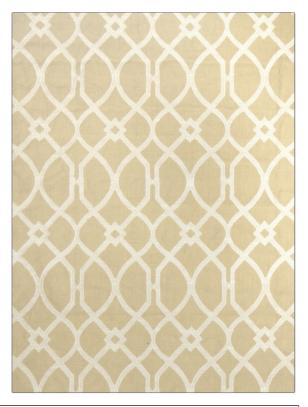

## Fabric Product Details

| PATTERN<br>COLOR | Cranston La | ttice                             |  |
|------------------|-------------|-----------------------------------|--|
| BRAND            |             | APPLICATION                       |  |
| Stroheim         |             | Fabric                            |  |
| USES             |             | CATEGORIES                        |  |
| Bedding, Drapery |             | Crewels / Embroideries,<br>Linen  |  |
| COLORS           |             | DESIGN TYPES                      |  |
| Beige            |             | Lattice / Fretwork,<br>Scrollwork |  |
| SCALE            |             | RAILROADED                        |  |
| Medium           |             | Not Railroaded                    |  |

ADDITIONAL PRODUCT NOTES

Exclusive Pattern, Embroidered Textiles Are Not, Guaranteed For Precise Color, Matching And Colorfastness., Color Placement Of Embroidery, May Vary. All Measurements, Quoted For Repeats Are, Approximate.