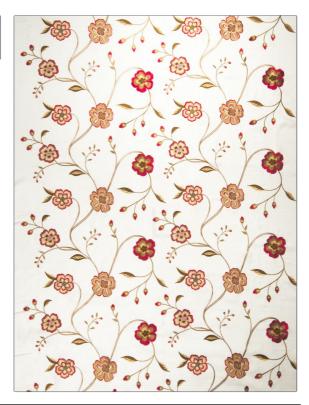

## Fabric Product Details

| PATTERN<br>COLOR        | Chelsea Floral<br>02 |                                  |  |
|-------------------------|----------------------|----------------------------------|--|
| BRAND                   |                      | APPLICATION                      |  |
| Stroheim                |                      | Fabric                           |  |
| USES                    |                      | CATEGORIES                       |  |
| Bedding, Drapery        |                      | Crewels / Embroideries,<br>Linen |  |
| COLORS                  |                      | DESIGN TYPES                     |  |
| Pink, Off White / Ivory |                      | Embroidery, Floral               |  |
| SCALE                   |                      |                                  |  |
|                         |                      | RAILROADED                       |  |
| Large                   |                      | Not Railroaded                   |  |

| WIDTH                | VERTICAL REPEAT     | HORIZONTAL REPEAT   | CONTENT                               |
|----------------------|---------------------|---------------------|---------------------------------------|
| 52.00 in (132.08 cm) | 16.00 in (40.64 cm) | 26.00 in (66.04 cm) | 100% Linen, Embroidery:<br>100% Rayon |
| BACKING              | PRODUCT NUMBER      | COUNTRY             | CLEANING CODES                        |
|                      | 0650502             | India               | S                                     |

ADDITIONAL PRODUCT NOTES

Exclusive Pattern, Embroidered Textiles Are Not, Guaranteed For Precise Color, Matching And Colorfastness., Color Placement Of Embroidery, May Vary. All Measurements, Quoted For Repeats Are, Approximate.