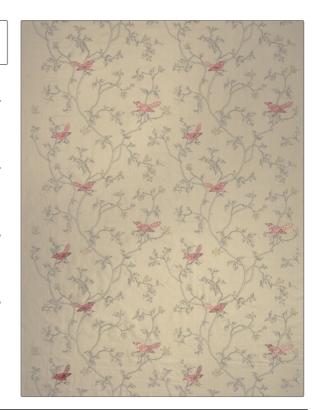

pattern Dove's Toile color 02

BRAND APPLICATION

Stroheim Fabric

USES CATEGORIES

Bedding, Drapery Crewels / Embroideries

COLORS DESIGN TYPES

Taupe / Tan, Coral / Peach Animal, Embroidery,

Novelty

SCALE RAILROADED

Large Not Railroaded

| WIDTH                | VERTICAL REPEAT     | HORIZONTAL REPEAT   | CONTENT                                 |
|----------------------|---------------------|---------------------|-----------------------------------------|
| 52.00 in (132.08 cm) | 23.70 in (60.20 cm) | 25.50 in (64.77 cm) | 100% Linen, Embroidery:<br>100% Viscose |
| BACKING              | PRODUCT NUMBER      | COUNTRY             | CLEANING CODES                          |
|                      | 0650902             | India               | S                                       |