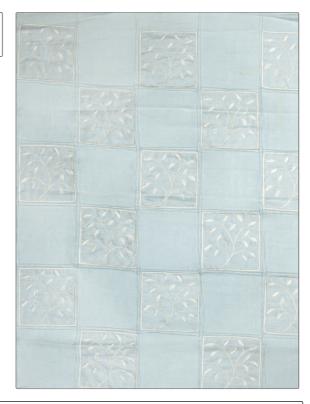

| PATTERN | Patchwork Branch |
|---------|------------------|
| COLOR   | Skv              |

BRAND APPLICATION Stroheim Fabric USES CATEGORIES Bedding, Drapery Crewels / Embroideries, Linen COLORS DESIGN TYPES **Light Blue** Embroidery, Leaves SCALE RAILROADED Large **Not Railroaded** 

| WIDTH                | VERTICAL REPEAT     | HORIZONTAL REPEAT   | CONTENT                                                     |
|----------------------|---------------------|---------------------|-------------------------------------------------------------|
| 47.00 in (119.38 cm) | 10.70 in (27.18 cm) | 10.70 in (27.18 cm) | 100% Linen, Embroidery:<br>100% Rayon, 100% Silk<br>Overlay |
| BACKING              | PRODUCT NUMBER      | COUNTRY             | CLEANING CODES                                              |
|                      | 0651004             | India               | S                                                           |