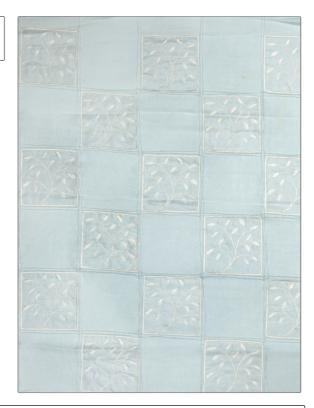

| PATTERN | Patchwork Branch |
|---------|------------------|
| COLOR   | 04               |

BRAND APPLICATION Stroheim Fabric USES CATEGORIES Bedding, Drapery Crewels / Embroideries, Linen COLORS DESIGN TYPES **Light Blue** Embroidery, Leaves SCALE RAILROADED Large **Not Railroaded** 

| WIDTH                | VERTICAL REPEAT     | HORIZONTAL REPEAT   | CONTENT                                                     |
|----------------------|---------------------|---------------------|-------------------------------------------------------------|
| 47.00 in (119.38 cm) | 10.70 in (27.18 cm) | 10.70 in (27.18 cm) | 100% Linen, Embroidery:<br>100% Rayon, 100% Silk<br>Overlay |
| BACKING              | PRODUCT NUMBER      | COUNTRY             | CLEANING CODES                                              |
|                      | 0651204             | India               | S                                                           |

ADDITIONAL PRODUCT NOTES

Exclusive Pattern, Embroidered Textiles Are Not, Guaranteed For Precise Color, Matching And Colorfastness., Color Placement Of Embroidery, May Vary. All Measurements, Quoted For Repeats Are, Approximate.