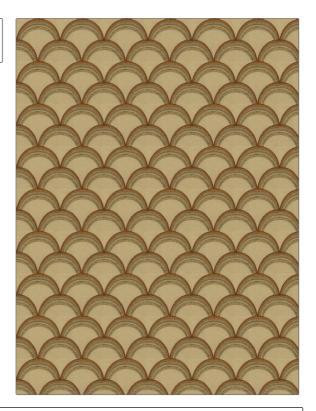

| PATTERN Eastport COLOR 05      |                                  |  |
|--------------------------------|----------------------------------|--|
| BRAND                          | APPLICATION                      |  |
| Stroheim                       | Fabric                           |  |
| USES                           | CATEGORIES                       |  |
| Bedding, Drapery               | Crewels / Embroideries,<br>Linen |  |
| COLORS                         | DESIGN TYPES                     |  |
| Taupe / Tan, Orange /<br>Spice | Embroidery, Abstract             |  |
| SCALE                          | RAILROADED                       |  |
| Medium                         | Not Railroaded                   |  |

| WIDTH                  | VERTICAL REPEAT    | HORIZONTAL REPEAT  | CONTENT                                 |
|------------------------|--------------------|--------------------|-----------------------------------------|
| 51.00 in (129.54 cm)   | 4.20 in (10.67 cm) | 4.20 in (10.67 cm) | 100% Linen, Embroidery:<br>100% Viscose |
| BACKING PRODUCT NUMBER | COUNTRY            | CLEANING CODES     |                                         |
|                        | 0651905            | India              | S                                       |