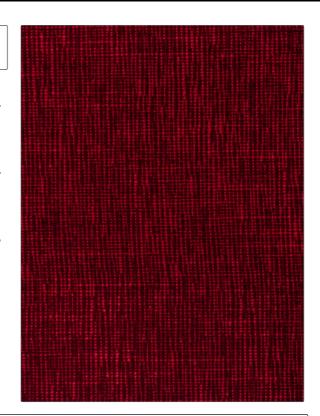

PATTERN Hampton Texture COLOR 13

BRAND APPLICATION

Stroheim Fabric

USES CATEGORIES

Bedding, Multipurpose, Wovens, Solids / Small

Upholstery Scale Patterns, Chenille

COLORS DESIGN TYPES

Red Solid, Texture Plain

RAILROADED

Not Railroaded

| WIDTH                | VERTICAL REPEAT                  | HORIZONTAL REPEAT                                | CONTENT                                                |
|----------------------|----------------------------------|--------------------------------------------------|--------------------------------------------------------|
| 55.00 in (139.70 cm) | 0.00 in (0.00 cm)                | 0.00 in (0.00 cm)                                | 38% Viscose, 29%<br>Polyester, 25% Cotton, 8%<br>Linen |
| BACKING              | FIRE CODES                       | DOUBLE RUBS                                      | PRODUCT NUMBER                                         |
|                      | UFAC Class I, Passes NFPA<br>260 | Exceeds 30,000 Double<br>Rubs (Wyzenbeek Method) | 0652113                                                |
| COUNTRY              | CLEANING CODES                   |                                                  |                                                        |
| Italy                | S                                |                                                  |                                                        |
|                      |                                  |                                                  |                                                        |