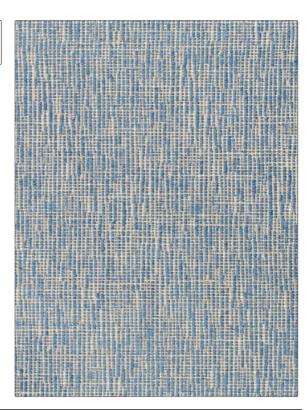

PATTERN Hampton Texture COLOR 17

BRAND

APPLICATION

Stroheim

Fabric

USES

CATEGORIES

Bedding, Multipurpose, Upholstery Wovens, Solids / Small Scale Patterns, Chenille

COLORS

DESIGN TYPES

Blue

Solid, Texture Plain

RAILROADED

Not Railroaded

| WIDTH                | VERTICAL REPEAT                  | HORIZONTAL REPEAT                                | CONTENT                                                |
|----------------------|----------------------------------|--------------------------------------------------|--------------------------------------------------------|
| 55.00 in (139.70 cm) | 0.00 in (0.00 cm)                | 0.00 in (0.00 cm)                                | 38% Viscose, 29%<br>Polyester, 25% Cotton, 8%<br>Linen |
| BACKING              | FIRE CODES                       | DOUBLE RUBS                                      | PRODUCT NUMBER                                         |
|                      | UFAC Class I, Passes NFPA<br>260 | Exceeds 30,000 Double<br>Rubs (Wyzenbeek Method) | 0652117                                                |
| COUNTRY              | CLEANING CODES                   |                                                  |                                                        |
| Italy                | S                                |                                                  |                                                        |