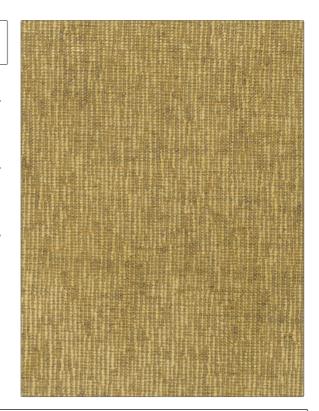

PATTERN Hampton Texture COLOR 23

BRAND

APPLICATION

Stroheim

Fabric

USES

CATEGORIES

Bedding, Multipurpose, Upholstery Wovens, Solids / Small Scale Patterns, Chenille

COLORS

DESIGN TYPES

Light Green

Solid, Texture Plain

RAILROADED

Not Railroaded

| WIDTH                | VERTICAL REPEAT                  | HORIZONTAL REPEAT                                | CONTENT                                                |
|----------------------|----------------------------------|--------------------------------------------------|--------------------------------------------------------|
| 55.00 in (139.70 cm) | 0.00 in (0.00 cm)                | 0.00 in (0.00 cm)                                | 38% Viscose, 29%<br>Polyester, 25% Cotton, 8%<br>Linen |
| BACKING              | FIRE CODES                       | DOUBLE RUBS                                      | PRODUCT NUMBER                                         |
|                      | UFAC Class I, Passes NFPA<br>260 | Exceeds 30,000 Double<br>Rubs (Wyzenbeek Method) | 0652123                                                |
| COUNTRY              | CLEANING CODES                   |                                                  |                                                        |
| Italy                | S                                |                                                  |                                                        |
|                      |                                  |                                                  |                                                        |