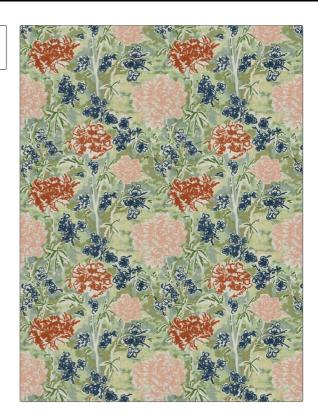

PATTERN Pangden Color Coral Bells

BRAND APPLICATION

Stroheim Fabric

USES CATEGORIES

Bedding, Drapery Crewels / Embroideries, Linen

BOOK COLORS

Color Embroideries (2 Blue, Green, Light Green, Books) Azure To Coral Bells Coral / Peach

Large

DESIGN TYPES SCALE

Embroidery, Floral, Print Pattern, Abstract, Crewel

RAILROADED

Not Railroaded

| WIDTH                | VERTICAL REPEAT     | HORIZONTAL REPEAT   | CONTENT                                       |
|----------------------|---------------------|---------------------|-----------------------------------------------|
| 56.87 in (144.45 cm) | 26.75 in (67.94 cm) | 26.50 in (67.31 cm) | Embroidery: 100% Acrylic,<br>Base: 100% Linen |
| BACKING              | PRODUCT NUMBER      | DATE BOOKED         | COUNTRY                                       |
|                      | 6549405             | 06/2022             | India                                         |
| CLEANING CODES       | _                   |                     |                                               |
| S                    |                     |                     |                                               |