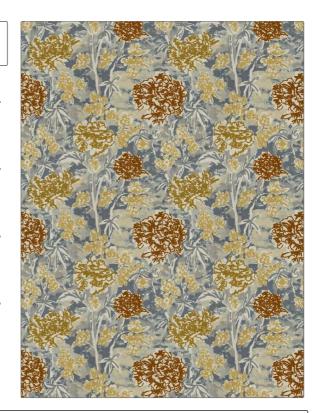

C

PATTERN Pangden COLOR 01

BRAND APPLICATION

Stroheim Fabric

USES CATEGORIES

Bedding, Drapery Crewels / Embroideries,

Linen

COLORS DESIGN TYPES

Blue, Gold, Yellow, Orange Embroidery, Floral, Print Pattern, Abstract, Crewel

SCALE RAILROADED

Large Not Railroaded

| WIDTH                | VERTICAL REPEAT     | HORIZONTAL REPEAT   | CONTENT                                       |
|----------------------|---------------------|---------------------|-----------------------------------------------|
| 56.87 in (144.45 cm) | 26.75 in (67.94 cm) | 26.50 in (67.31 cm) | Embroidery: 100% Acrylic,<br>Base: 100% Linen |
| BACKING              | PRODUCT NUMBER      | COUNTRY             | CLEANING CODES                                |
|                      | 6550701             | <br>India           |                                               |