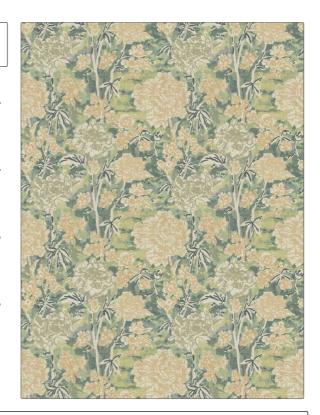

C

PATTERN Pangden COLOR 03

BRAND APPLICATION

Stroheim Fabric

USES CATEGORIES

Bedding, Drapery Crewels / Embroideries,

Linen

COLORS DESIGN TYPES

Aqua / Teal, Light Green, Embroidery, Floral, Print Pattern, Abstract, Crewel

SCALE RAILROADED

Large Not Railroaded

| WIDTH                | VERTICAL REPEAT     | HORIZONTAL REPEAT   | CONTENT                                       |
|----------------------|---------------------|---------------------|-----------------------------------------------|
| 56.87 in (144.45 cm) | 26.75 in (67.94 cm) | 26.50 in (67.31 cm) | Embroidery: 100% Acrylic,<br>Base: 100% Linen |
| BACKING              | PRODUCT NUMBER      | COUNTRY             | CLEANING CODES                                |
|                      | 6550703             | India               | S                                             |

ADDITIONAL PRODUCT NOTES

Exclusive Pattern, Embroidered Textiles Are Not, Guaranteed For Precise Color, Matching And Colorfastness., Color Placement Of Embroidery, May Vary. All Measurements, Quoted For Repeats Are, Approximate.