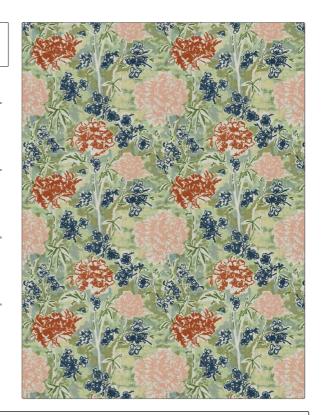

C

PATTERN Pangden COLOR 05

BRAND APPLICATION

Stroheim Fabric

USES CATEGORIES

Bedding, Drapery Crewels / Embroideries,

Linen

COLORS DESIGN TYPES

Blue, Green, Light Green, Coral / Peach

Embroidery, Floral, Print Pattern, Abstract, Crewel

SCALE RAILROADED

Large Not Railroaded

| WIDTH                | VERTICAL REPEAT     | HORIZONTAL REPEAT   | CONTENT                                       |
|----------------------|---------------------|---------------------|-----------------------------------------------|
| 56.87 in (144.45 cm) | 26.75 in (67.94 cm) | 26.50 in (67.31 cm) | Embroidery: 100% Acrylic,<br>Base: 100% Linen |
| BACKING              | PRODUCT NUMBER      | COUNTRY             | CLEANING CODES                                |
|                      | 6550705             | India               | S                                             |

ADDITIONAL PRODUCT NOTES

Exclusive Pattern, Embroidered Textiles Are Not, Guaranteed For Precise Color, Matching And Colorfastness., Color Placement Of Embroidery, May Vary. All Measurements, Quoted For Repeats Are, Approximate.