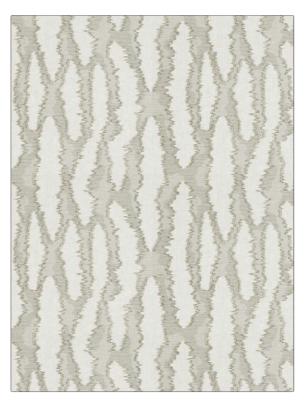

## Fabric Product Details

| PATTERN Azulejo<br>COLOR Sand Dollar                 |                                  |  |
|------------------------------------------------------|----------------------------------|--|
| BRAND                                                | APPLICATION                      |  |
| Stroheim                                             | Fabric                           |  |
| USES                                                 | CATEGORIES                       |  |
| Bedding, Drapery                                     | Crewels / Embroideries,<br>Linen |  |
| воок                                                 | COLORS                           |  |
| Color Embroideries (2<br>Books) Quartz To Citronella | Grey                             |  |
| DESIGN TYPES                                         | SCALE                            |  |
| Embroidery, Contemporary<br>/ Modern, Abstract       | Large                            |  |
| RAILROADED                                           |                                  |  |