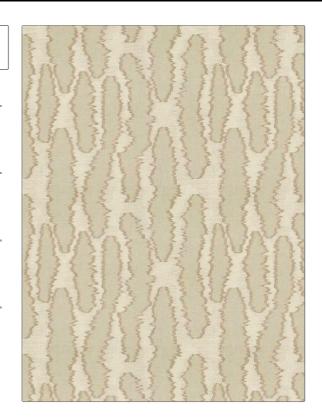

Azulejo PATTERN Quartz COLOR

BRAND APPLICATION

Stroheim **Fabric** 

USES CATEGORIES

Bedding, Drapery Crewels / Embroideries,

Linen

воок COLORS

Color Embroideries (2

Lavender / Purple **Books) Quartz To Citronella** 

SCALE

Large

**Embroidery, Contemporary** 

/ Modern, Abstract

RAILROADED

Not Railroaded

DESIGN TYPES

| WIDTH                | VERTICAL REPEAT     | HORIZONTAL REPEAT   | CONTENT                                                     |
|----------------------|---------------------|---------------------|-------------------------------------------------------------|
| 50.00 in (127.00 cm) | 15.30 in (38.86 cm) | 16.50 in (41.91 cm) | Embroidery: 100% Viscose,<br>Base: 55% Linen, 45%<br>Cotton |
| BACKING              | PRODUCT NUMBER      | DATE BOOKED         | COUNTRY                                                     |
|                      | 6552804             | 06/2022             | India                                                       |
| CLEANING CODES       | _                   |                     |                                                             |
| S                    |                     |                     |                                                             |
|                      |                     |                     |                                                             |