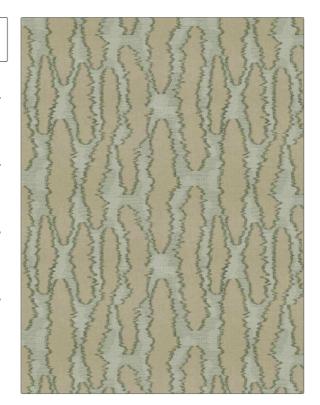

| PATTERN Azulejo COLOR Eucalyptus                     |                                  |  |
|------------------------------------------------------|----------------------------------|--|
| BRAND                                                | APPLICATION                      |  |
| Stroheim                                             | Fabric                           |  |
| USES                                                 | CATEGORIES                       |  |
| Bedding, Drapery                                     | Crewels / Embroideries,<br>Linen |  |
| воок                                                 | COLORS                           |  |
| Color Embroideries (2<br>Books) Azure To Coral Bells | Green, Light Green               |  |
| DESIGN TYPES                                         | SCALE                            |  |
| Embroidery, Contemporary<br>/ Modern, Abstract       | Large                            |  |

| WIDTH                | VERTICAL REPEAT     | HORIZONTAL REPEAT   | CONTENT                                                     |
|----------------------|---------------------|---------------------|-------------------------------------------------------------|
| 50.00 in (127.00 cm) | 15.30 in (38.86 cm) | 16.50 in (41.91 cm) | Embroidery: 100% Viscose,<br>Base: 55% Linen, 45%<br>Cotton |
| BACKING              | PRODUCT NUMBER      | DATE BOOKED         | COUNTRY                                                     |
|                      | 6552805             | 06/2022             | India                                                       |
| CLEANING CODES  S    | _                   |                     |                                                             |
|                      |                     |                     |                                                             |