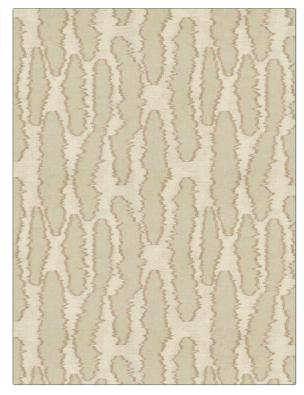

| PATTERN Azulejo COLOR 04 |                                             |
|--------------------------|---------------------------------------------|
| BRAND                    | APPLICATION                                 |
| Stroheim                 | Fabric                                      |
| USES                     | CATEGORIES                                  |
| Bedding, Drapery         | Crewels / Embroideries,<br>Linen            |
| COLORS                   | DESIGN TYPES                                |
| Lavender / Purple        | Embroidery, Contemporary / Modern, Abstract |

RAILROADED

Not Railroaded

| WIDTH                | VERTICAL REPEAT     | HORIZONTAL REPEAT   | CONTENT                                                    |
|----------------------|---------------------|---------------------|------------------------------------------------------------|
| 50.00 in (127.00 cm) | 15.30 in (38.86 cm) | 16.50 in (41.91 cm) | Embroidery: 100% Viscose<br>Base: 55% Linen, 45%<br>Cotton |
| BACKING              | PRODUCT NUMBER      | COUNTRY             | CLEANING CODES                                             |
|                      | 6552904             | India               | S                                                          |

ADDITIONAL PRODUCT NOTES

SCALE

Large

Ca Tb 117-2013, Exclusive Pattern, Embroidered Textiles Are Not, Guaranteed For Precise Color, Matching And Colorfastness., Color Placement Of Embroidery, May Vary. All Measurements, Quoted For Repeats Are, Approximate.