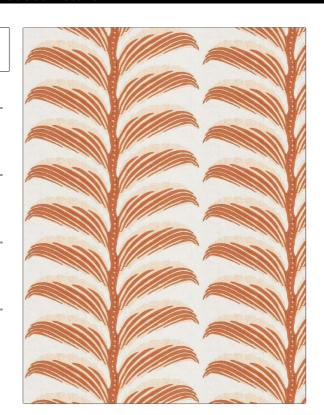

| PATTERN | Tahini      |  |
|---------|-------------|--|
| COLOR   | Coral Bells |  |
|         |             |  |

BRAND

APPLICATION

Stroheim

Fabric

USES

CATEGORIES

Bedding, Drapery

Crewels / Embroideries, Linen

воок

COLORS

Color Embroideries (2 Books) Azure To Coral Bells Coral / Peach

DESIGN TYPES

SCALE

Embroidery, Leaves, Stripes, Tropical / Botanical Large

RAILROADED