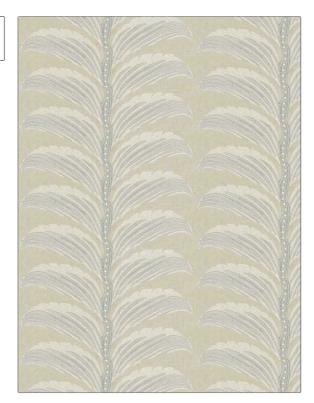

PATTERN Tahini
COLOR 03

Stroheim Fabric

USES CATEGORIES

Bedding, Drapery Crewels / Embroideries, Linen

COLORS DESIGN TYPES

Grey, Light Blue, Linen Embroidery, Leaves, Stripes, Tropical / Botanical

SCALE RAILROADED

Large Not Railroaded

| WIDTH                | VERTICAL REPEAT   | HORIZONTAL REPEAT   | CONTENT                                                       |
|----------------------|-------------------|---------------------|---------------------------------------------------------------|
| 51.00 in (129.54 cm) | 3.75 in (9.52 cm) | 17.00 in (43.18 cm) | Embroidery: 100%<br>Polyester, Base: 55% Linen,<br>45% Cotton |
| BACKING              | PRODUCT NUMBER    | COUNTRY             | CLEANING CODES                                                |
|                      | 6553203           | India               | S                                                             |