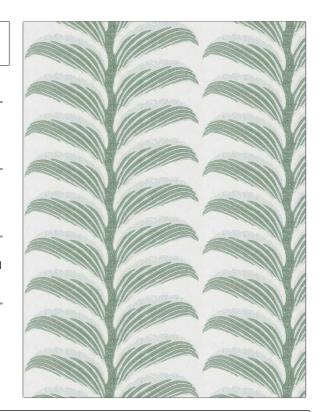

PATTERN Tahini
COLOR 05

BRAND APPLICATION

Stroheim Fabric

USES CATEGORIES

Bedding, Drapery Crewels / Embroideries,

Linen

COLORS DESIGN TYPES

Aqua / Teal, Light Green Embroidery, Leaves,

Stripes, Tropical / Botanical

SCALE RAILROADE

Large Not Railroaded

| WIDTH                | VERTICAL REPEAT   | HORIZONTAL REPEAT   | CONTENT                                                       |
|----------------------|-------------------|---------------------|---------------------------------------------------------------|
| 51.00 in (129.54 cm) | 3.75 in (9.52 cm) | 17.00 in (43.18 cm) | Embroidery: 100%<br>Polyester, Base: 55% Linen,<br>45% Cotton |
| BACKING              | PRODUCT NUMBER    | COUNTRY             | CLEANING CODES                                                |
|                      | 6553205           | India               | S                                                             |