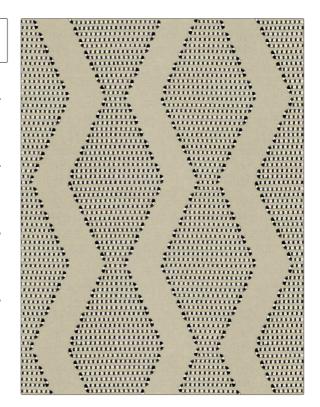

C

Kemali **PATTERN Black Pearl** COLOR BRAND APPLICATION Stroheim **Fabric** USES CATEGORIES Bedding, Drapery Crewels / Embroideries, Linen воок COLORS Color Embroideries (2 Black, White Books) Quartz To Citronella DESIGN TYPES SCALE Embroidery, Ogee Large

| WIDTH                | VERTICAL REPEAT     | HORIZONTAL REPEAT   | CONTENT                                                     |
|----------------------|---------------------|---------------------|-------------------------------------------------------------|
| 50.00 in (127.00 cm) | 14.75 in (37.46 cm) | 16.50 in (41.91 cm) | Embroidery: 100% Viscose,<br>Base: 55% Linen, 45%<br>Cotton |
| BACKING              | PRODUCT NUMBER      | DATE BOOKED         | COUNTRY                                                     |
|                      | 6553302             | 06/2022             | India                                                       |
| CLEANING CODES       | _                   |                     |                                                             |
| S                    |                     |                     |                                                             |
|                      |                     |                     |                                                             |