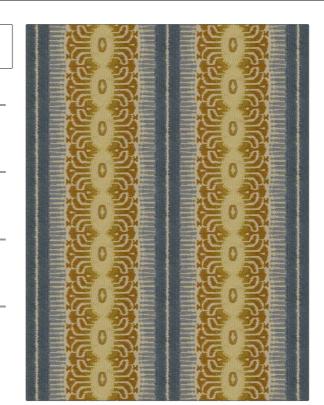

PATTERN Frazada
COLOR Citronella

BRAND APPLICATION

Stroheim Fabric

USES CATEGORIES

Bedding, Drapery Crewels / Embroideries,

Linen

BOOK COLORS

Color Embroideries (2 Books) Quartz To Citronella Blue, Gold, Orange / Spice

DESIGN TYPES

SCALE

Embroidery, Flamestitch, Global / Ethnic, Stripes

Large

RAILROADED

Not Railroaded

| WIDTH                | VERTICAL REPEAT    | HORIZONTAL REPEAT   | CONTENT                                                       |
|----------------------|--------------------|---------------------|---------------------------------------------------------------|
| 50.00 in (127.00 cm) | 4.00 in (10.16 cm) | 12.50 in (31.75 cm) | Embroidery: 100%<br>Polyester, Base: 55% Linen,<br>45% Cotton |
| BACKING              | PRODUCT NUMBER     | DATE BOOKED         | COUNTRY                                                       |
|                      | 6553502            | 06/2022             | India                                                         |
| CLEANING CODES       |                    |                     |                                                               |
| S                    |                    |                     |                                                               |

ADDITIONAL PRODUCT NOTES

Ca Tb 117-2013, Exclusive Pattern, Embroidered Textiles Are Not, Guaranteed For Precise Color, Matching And Colorfastness., Color Placement Of Embroidery, May Vary. All Measurements, Quoted For Repeats Are, Approximate.