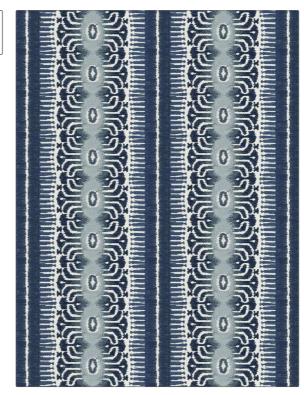

| PATTERN Frazada<br>COLOR 06 |                                                      |  |  |
|-----------------------------|------------------------------------------------------|--|--|
| BRAND                       | APPLICATION                                          |  |  |
| Stroheim                    | Fabric                                               |  |  |
| USES                        | CATEGORIES                                           |  |  |
| Bedding, Drapery            | Crewels / Embroideries,<br>Linen                     |  |  |
| COLORS                      | DESIGN TYPES                                         |  |  |
| Blue, Light Blue            | Embroidery, Flamestitch,<br>Global / Ethnic, Stripes |  |  |
| SCALE                       | RAILROADED                                           |  |  |

Not Railroaded

| WIDTH                | VERTICAL REPEAT    | HORIZONTAL REPEAT   | CONTENT                                                       |
|----------------------|--------------------|---------------------|---------------------------------------------------------------|
| 50.00 in (127.00 cm) | 4.00 in (10.16 cm) | 12.50 in (31.75 cm) | Embroidery: 100%<br>Polyester, Base: 55% Linen,<br>45% Cotton |
| BACKING PRODU        | PRODUCT NUMBER     | COUNTRY             | CLEANING CODES                                                |
|                      | 6553606            | India               | S                                                             |

ADDITIONAL PRODUCT NOTES

Large

Ca Tb 117-2013, Exclusive Pattern, Embroidered Textiles Are Not, Guaranteed For Precise Color, Matching And Colorfastness., Color Placement Of Embroidery, May Vary. All Measurements, Quoted For Repeats Are, Approximate.