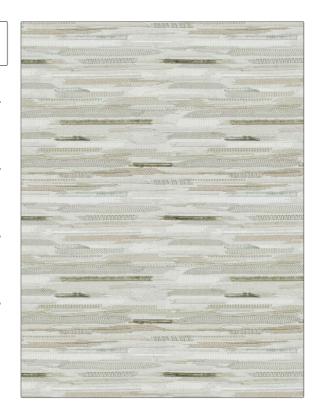

## Fabric Product Details

PATTERN Romany COLOR Sea Fog

BRAND

APPLICATION

Stroheim

**Fabric** 

USES

CATEGORIES

Bedding, Drapery

Crewels / Embroideries, Linen

воок

COLORS

Color Embroideries (2 Books) Quartz To Citronella Grey, Beige

DESIGN TYPES

SCALE

Embroidery, Contemporary / Modern, Abstract

Large

RAILROADED

Not Railroaded

| WIDTH                | VERTICAL REPEAT     | HORIZONTAL REPEAT   | CONTENT                                                     |
|----------------------|---------------------|---------------------|-------------------------------------------------------------|
| 50.00 in (127.00 cm) | 15.00 in (38.10 cm) | 16.25 in (41.28 cm) | Embroidery: 100% Viscose,<br>Base: 55% Linen, 45%<br>Cotton |
| BACKING              | PRODUCT NUMBER      | DATE BOOKED         | COUNTRY                                                     |
|                      | 6553701             | 06/2022             | India                                                       |
| CLEANING CODES       |                     |                     |                                                             |
| s                    |                     |                     |                                                             |