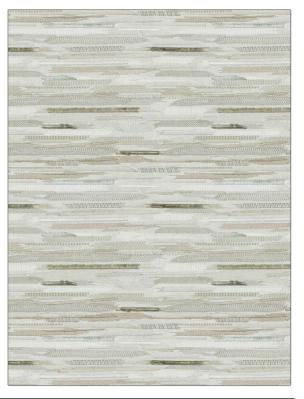

## Fabric Product Details

| PATTERN Romany<br>COLOR 01 |                                                |  |
|----------------------------|------------------------------------------------|--|
| BRAND                      | APPLICATION                                    |  |
| Stroheim                   | Fabric                                         |  |
| USES                       | CATEGORIES                                     |  |
| Bedding, Drapery           | Crewels / Embroideries,<br>Linen               |  |
| COLORS                     | DESIGN TYPES                                   |  |
| Grey, Beige                | Embroidery, Contemporary<br>/ Modern, Abstract |  |
| SCALE                      | RAILROADED                                     |  |
| Large                      | Not Railroaded                                 |  |

| WIDTH                  | VERTICAL REPEAT     | HORIZONTAL REPEAT   | CONTENT                                                     |
|------------------------|---------------------|---------------------|-------------------------------------------------------------|
| 50.00 in (127.00 cm)   | 15.00 in (38.10 cm) | 16.25 in (41.28 cm) | Embroidery: 100% Viscose,<br>Base: 55% Linen, 45%<br>Cotton |
| BACKING PRODUCT NUMBER | COUNTRY             | CLEANING CODES      |                                                             |
|                        | 6553801             | India               | S                                                           |