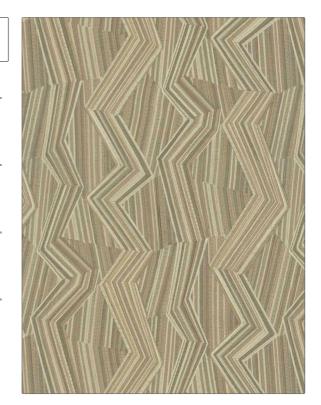

PATTERN Clea
COLOR 03

BRAND APPLICATION

Stroheim Fabric

USES CATEGORIES

Bedding, Drapery Crewels / Embroideries, Linen

COLORS DESIGN TYPES

Beige, Taupe / Tan, Linen Embroidery, Contemporary / Modern, Abstract

RAILROADED

·

Large Not Railroaded

| WIDTH                | VERTICAL REPEAT     | HORIZONTAL REPEAT   | CONTENT                                                     |
|----------------------|---------------------|---------------------|-------------------------------------------------------------|
| 50.00 in (127.00 cm) | 30.30 in (76.96 cm) | 24.13 in (61.29 cm) | Embroidery: 100% Viscose,<br>Base: 55% Linen, 45%<br>Cotton |
| BACKING              | PRODUCT NUMBER      | COUNTRY             | CLEANING CODES                                              |
|                      | 6554003             | India               | S                                                           |

ADDITIONAL PRODUCT NOTES

SCALE

Exclusive Pattern, Embroidered Textiles Are Not, Guaranteed For Precise Color, Matching And Colorfastness., Color Placement Of Embroidery, May Vary. All Measurements, Quoted For Repeats Are, Approximate.