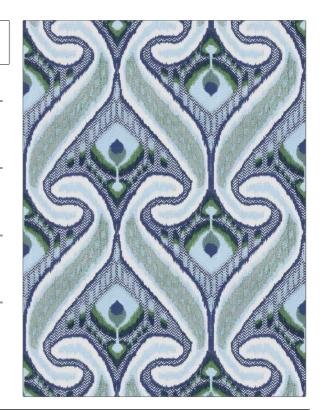

PATTERN Makura COLOR 04

BRAND APPLICATION

Stroheim Fabric

USES CATEGORIES

Bedding, Drapery Crewels / Embroideries,

Linen

COLORS DESIGN TYPES

Blue, Light Blue, Green Embroidery, Global /

Ethnic, Damask

SCALE RAILROADED

Large Not Railroaded

| WIDTH                | VERTICAL REPEAT     | HORIZONTAL REPEAT   | CONTENT                                        |
|----------------------|---------------------|---------------------|------------------------------------------------|
| 51.00 in (129.54 cm) | 14.60 in (37.08 cm) | 17.00 in (43.18 cm) | Embroidery: 100% Viscose,<br>Base: 100% Cotton |
| BACKING              | PRODUCT NUMBER      | COUNTRY             | CLEANING CODES                                 |
|                      | 6554204             | India               | S                                              |
|                      |                     |                     |                                                |

ADDITIONAL PRODUCT NOTES

Exclusive Pattern, Embroidered Textiles Are Not, Guaranteed For Precise Color, Matching And Colorfastness., Color Placement Of Embroidery, May Vary. All Measurements, Quoted For Repeats Are, Approximate.