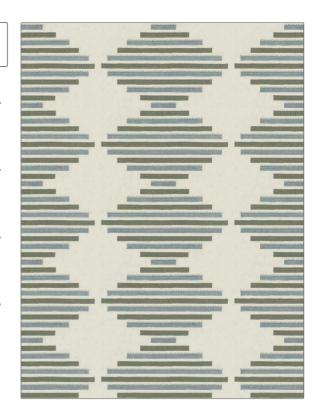

C

| PATTERN | Indie      |
|---------|------------|
| COLOR   | Eucalyptus |
|         |            |

BRAND APPLICATION

Stroheim Fabric

USES CATEGORIES

Bedding, Drapery Crewels / Embroideries,

Linen

BOOK COLORS

Color Embroideries (2 Books) Azure To Coral Bells Light Blue, Light Green

DESIGN TYPES

Embroidery, Geometric, Contemporary / Modern SCALE

RAILROADED

Not Railroaded

| WIDTH                | VERTICAL REPEAT    | HORIZONTAL REPEAT   | CONTENT                                                 |
|----------------------|--------------------|---------------------|---------------------------------------------------------|
| 51.00 in (129.54 cm) | 7.50 in (19.05 cm) | 12.75 in (32.38 cm) | Embroidery: 85% Polyester<br>15% Zari, Base: 100% Liner |
| BACKING              | PRODUCT NUMBER     | DATE BOOKED         | COUNTRY                                                 |
|                      | 6554304            | 06/2022             | India                                                   |
| CLEANING CODES       | _                  |                     |                                                         |
| S                    |                    |                     |                                                         |