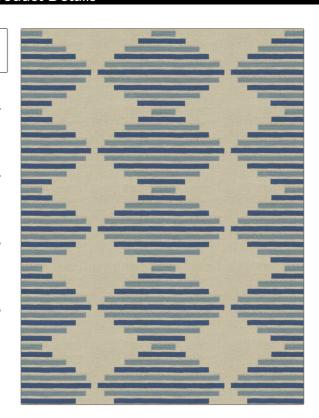

PATTERN Indie **Bay Breeze** COLOR

BRAND APPLICATION

Stroheim **Fabric** 

USES CATEGORIES

Bedding, Drapery Crewels / Embroideries,

Linen

воок COLORS

Color Embroideries (2 Blue, Light Blue Books) Azure To Coral Bells

DESIGN TYPES SCALE

Embroidery, Geometric,

Large Contemporary / Modern

RAILROADED

Not Railroaded

| WIDTH                | VERTICAL REPEAT    | HORIZONTAL REPEAT   | CONTENT                                                 |
|----------------------|--------------------|---------------------|---------------------------------------------------------|
| 51.00 in (129.54 cm) | 7.50 in (19.05 cm) | 12.75 in (32.38 cm) | Embroidery: 85% Polyester<br>15% Zari, Base: 100% Liner |
| BACKING              | PRODUCT NUMBER     | DATE BOOKED         | COUNTRY                                                 |
|                      | 6554305            | 06/2022             | India                                                   |
| CLEANING CODES       | _                  |                     |                                                         |
| S                    |                    |                     |                                                         |