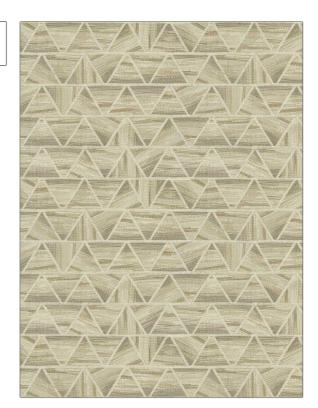

PATTERN Kente
COLOR Sand Dollar

BRAND

APPLICATION

Stroheim

Fabric

USES

CATEGORIES

Bedding, Drapery

Crewels / Embroideries, Linen

воок

COLORS

Color Embroideries (2 Books) Quartz To Citronella Taupe / Tan, Linen

DESIGN TYPES

SCALE

Embroidery, Geometric, Contemporary / Modern Large

RAILROADED

Not Railroaded

| VERTICAL REPEAT     | HORIZONTAL REPEAT                   | CONTENT                                                                        |
|---------------------|-------------------------------------|--------------------------------------------------------------------------------|
| 15.00 in (38.10 cm) | 16.25 in (41.28 cm)                 | Embroidery: 60% Viscose,<br>40% Spun Polyester, Base:<br>60% Linen, 40% Cotton |
| PRODUCT NUMBER      | DATE BOOKED                         | COUNTRY                                                                        |
| 6554501             | 06/2022                             | India                                                                          |
|                     |                                     |                                                                                |
| _                   |                                     |                                                                                |
|                     | 15.00 in (38.10 cm)  PRODUCT NUMBER | 15.00 in (38.10 cm) 16.25 in (41.28 cm)  PRODUCT NUMBER DATE BOOKED            |