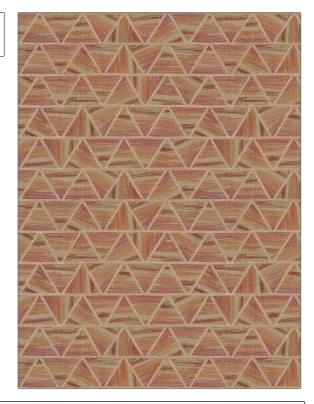

PATTERN Kente COLOR 02

BRAND APPLICATION

Stroheim Fabric

USES CATEGORIES

Bedding, Drapery Crewels / Embroideries,

Linen

COLORS DESIGN TYPES

Coral / Peach, Pink, Red Embroidery, Geometric, Contemporary / Modern

SCALE RAILROADED

Large Not Railroaded

| WIDTH                | VERTICAL REPEAT     | HORIZONTAL REPEAT   | CONTENT                                                                        |
|----------------------|---------------------|---------------------|--------------------------------------------------------------------------------|
| 50.00 in (127.00 cm) | 15.00 in (38.10 cm) | 16.25 in (41.28 cm) | Embroidery: 60% Viscose,<br>40% Spun Polyester, Base:<br>60% Linen, 40% Cotton |
| BACKING              | PRODUCT NUMBER      | COUNTRY             | CLEANING CODES                                                                 |
|                      | 6554602             | India               | S                                                                              |

ADDITIONAL PRODUCT NOTES

Exclusive Pattern, Embroidered Textiles Are Not, Guaranteed For Precise Color, Matching And Colorfastness., Color Placement Of Embroidery, May Vary. All Measurements, Quoted For Repeats Are, Approximate.