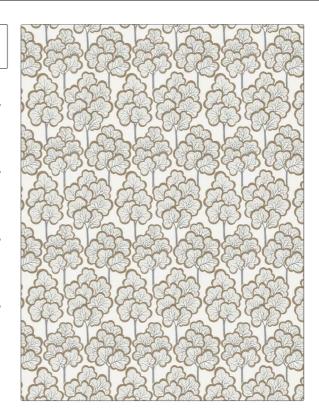

| PATTERN                                                                | Zahara |                                  |  |
|------------------------------------------------------------------------|--------|----------------------------------|--|
| COLOR                                                                  | Quartz |                                  |  |
|                                                                        |        |                                  |  |
| BRAND                                                                  |        | APPLICATION                      |  |
| Stroheim                                                               |        | Fabric                           |  |
| USES                                                                   |        | CATEGORIES                       |  |
| Bedding, Drapery                                                       |        | Crewels / Embroideries,<br>Linen |  |
| воок                                                                   |        | COLORS                           |  |
| Color Embroideries (2<br>Books) Quartz To Citronella                   |        | Lavender / Purple, Light<br>Blue |  |
| DESIGN TYPES                                                           |        | SCALE                            |  |
| Embroidery, Leaves,<br>Tropical / Botanical,<br>Contemporary / Modern, |        | Large                            |  |

| WIDTH                | VERTICAL REPEAT     | HORIZONTAL REPEAT   | CONTENT                                                                                        |
|----------------------|---------------------|---------------------|------------------------------------------------------------------------------------------------|
| 51.00 in (129.54 cm) | 18.75 in (47.62 cm) | 17.00 in (43.18 cm) | Embroidery: 45% Acrylic,<br>35% Viscose, 20% Spun<br>Polyester, Base: 60% Linen,<br>40% Cotton |
| BACKING              | PRODUCT NUMBER      | DATE BOOKED         | COUNTRY                                                                                        |
|                      | 6554703             | 06/2022             | India                                                                                          |
| CLEANING CODES       | _                   |                     |                                                                                                |
| S                    |                     |                     |                                                                                                |

ADDITIONAL PRODUCT NOTES

Crewel RAILROADED

Not Railroaded

Ca Tb 117-2013, Exclusive Pattern, Embroidered Textiles Are Not, Guaranteed For Precise Color, Matching And Colorfastness., Color Placement Of Embroidery, May Vary. All Measurements, Quoted For Repeats Are, Approximate.