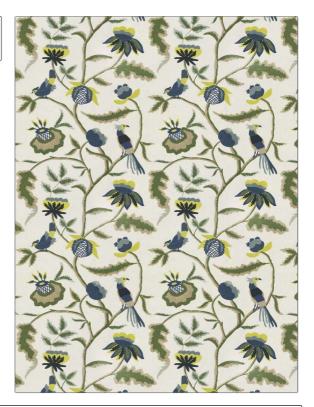

| PATTERN Camu<br>COLOR 03 |                                                                         |  |
|--------------------------|-------------------------------------------------------------------------|--|
| COLOR US                 |                                                                         |  |
| BRAND                    | APPLICATION                                                             |  |
| Stroheim                 | Fabric                                                                  |  |
|                          |                                                                         |  |
| USES                     | CATEGORIES                                                              |  |
| Bedding, Drapery         | Crewels / Embroideries,<br>Linen                                        |  |
| COLORS                   | DESIGN TYPES                                                            |  |
| Blue, Light Blue, Green  | Animal, Embroidery, Floral,<br>Novelty, Tropical /<br>Botanical, Crewel |  |
| SCALE                    | RAILROADED                                                              |  |

Not Railroaded

| WIDTH                | VERTICAL REPEAT     | HORIZONTAL REPEAT   | CONTENT                                                                   |
|----------------------|---------------------|---------------------|---------------------------------------------------------------------------|
| 50.00 in (127.00 cm) | 29.30 in (74.42 cm) | 25.30 in (64.26 cm) | Embroidery: 50% Polyester,<br>50% Acrylic, Base: 55%<br>Linen, 45% Cotton |
| BACKING              | PRODUCT NUMBER      | COUNTRY             | CLEANING CODES                                                            |
|                      | 6556903             | India               | S                                                                         |

ADDITIONAL PRODUCT NOTES

Large

Ca Tb 117-2013, Exclusive Pattern, Embroidered Textiles Are Not, Guaranteed For Precise Color, Matching And Colorfastness., Color Placement Of Embroidery, May Vary. All Measurements, Quoted For Repeats Are, Approximate.