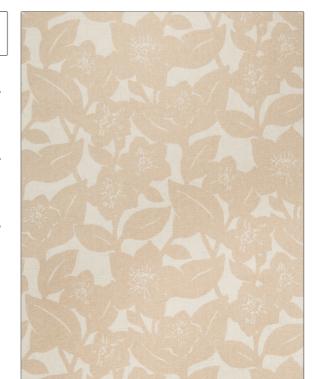

PATTERN In Bloom Paperweave COLOR Bisque On Natural

Stroheim Wallcovering

CATEGORIES COLORS

Large

Grasscloths, ASTM-E84, Taupe / Tan, White Handprint, Wovens

DESIGN TYPES SCALE

Floral, Kids, Leaves, Print Pattern, Tropical / Botanical, Contemporary / Modern, Damask