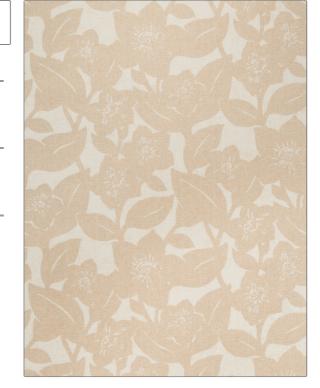

PATTERN In Bloom Paperweave COLOR 01

BRAND APPLICATION

Stroheim Wallcovering

CATEGORIES COLORS

Grasscloths, ASTM-E84, Handprint, Wovens

Taupe / Tan, White

DESIGN TYPES

SCALE

Large

Floral, Kids, Leaves, Print Pattern, Tropical / Botanical, Contemporary / Modern, Damask

| WIDTH                            | VERTICAL REPEAT     | HORIZONTAL REPEAT   | CONTENT        |
|----------------------------------|---------------------|---------------------|----------------|
| 34.00 in (86.36 cm)              | 27.60 in (70.10 cm) | 34.00 in (86.36 cm) | 100% Paper     |
| BACKING                          | FIRE CODES          | PRODUCT NUMBER      | COUNTRY        |
| Untrimmed, 100% Paper<br>Backing | Passes ASTM-E84     | 0658601             | Printed In USA |